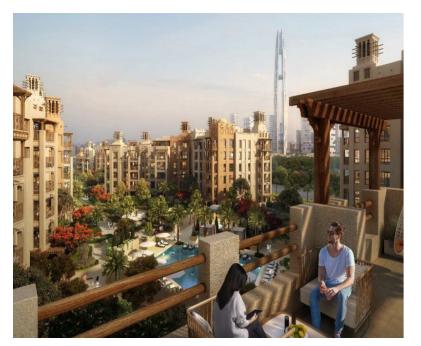

### MADINAT JUMEIRAH LIVING-SALES CLUSTER-PHASE 3A

Client : Majinat Jumeirah Living

Consultant : Next Engineering Consultants

Main Contractor : Al Sahel Contracting Company LLC

Scope of Works : Doors, Windows and Horizontal

Louvers

Size by SQM : 5,548