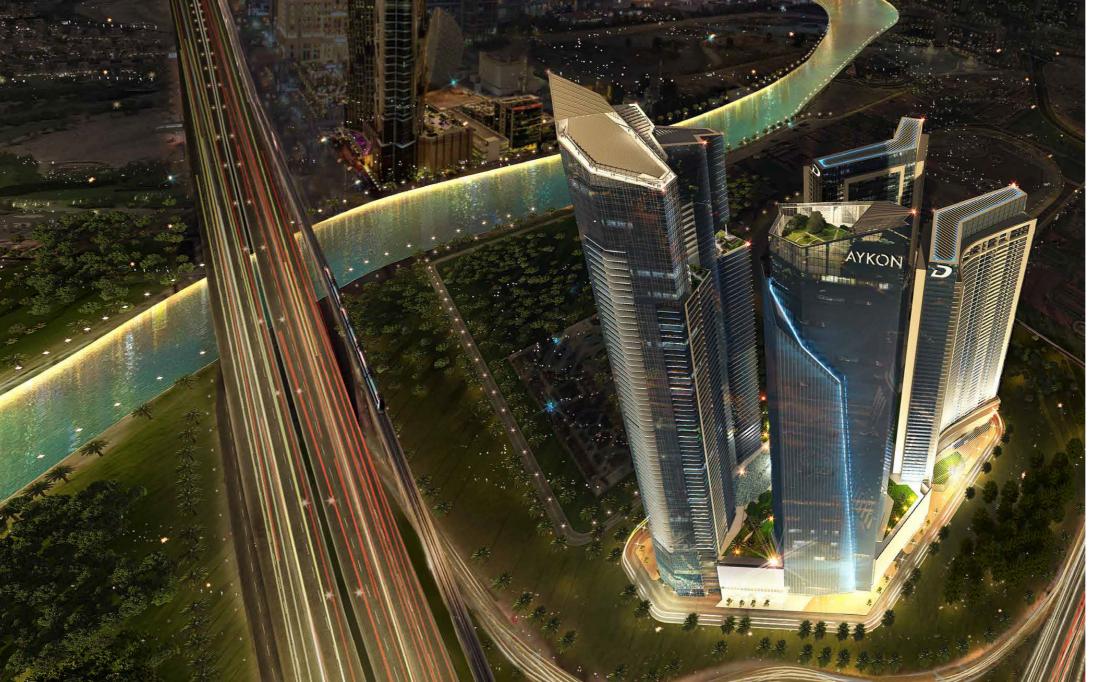

# AYKON CITY TOWER B BY DAMAC @ SHEIKH ZAYED RD

Consultant : Lacasa

Main Contractor : China State Construction Engineering Corporation Middle East

(CSCEC ME)

Scope of Works: Aluminum and Glazing works (Stick curtain wall, doors, window,

louvers, cladding and Glass balustrade)

Total SQM: 35,115

| ON-GOING PROJECTS 2021-2022                  |                            |        |            |                                            |          |  |  |
|----------------------------------------------|----------------------------|--------|------------|--------------------------------------------|----------|--|--|
| Project Name                                 | Scope of Work              | Client | Consultant | Main<br>Contractor                         | Status   |  |  |
| Aykon City Tower<br>B @ Sheikh Zayed<br>Road | Aluminum and Glazing works | Damac  | Lacasa     | China State<br>Construction<br>Engineering | lOngoing |  |  |