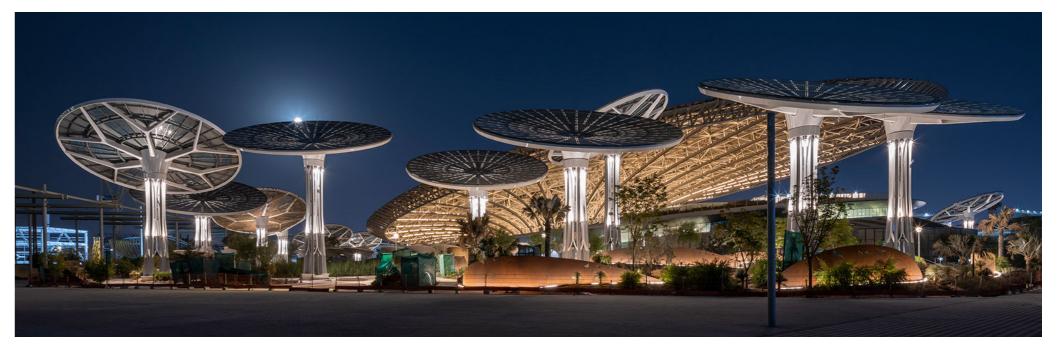

# SUSTAINABILITY PAVILION FOR DUBAI EXPO 2020

Client : Emaar

Main Contractor : ASGC

Scope of Works : Fabrication works – UCW Panels Reflector Panel Type and E-Tree

DIA Frames for the Main Canopy

Size by SQM : 13,000