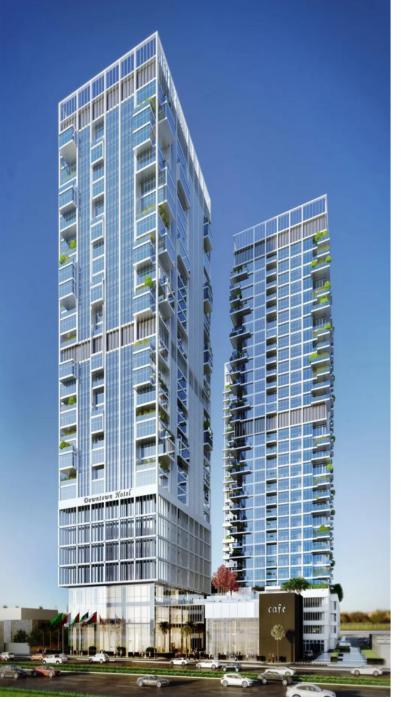

# AYKON CITY TOWER B BY DAMAC @ SHEIKH ZAYED RD

Consultant : Lacasa

Main Contractor : China State Construction Engineering Corporation Middle East

(CSCEC ME)

Scope of Works: Aluminum and Glazing works (Stick curtain wall, doors, window,

louvers, cladding and Glass balustrade)

Total SQM: 35,115