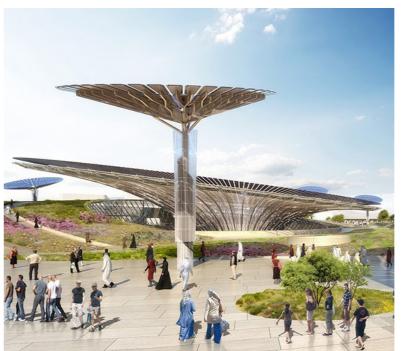

# SUSTAINABILITY PAVILION FOR DUBAI EXPO 2020

Client : Emaar

Main Contractor : ASGC

Scope of Works : Fabrication works – UCW Panels Reflector Panel Type and E-Tree

DIA Frames for the Main Canopy

Size by SQM : 13,000