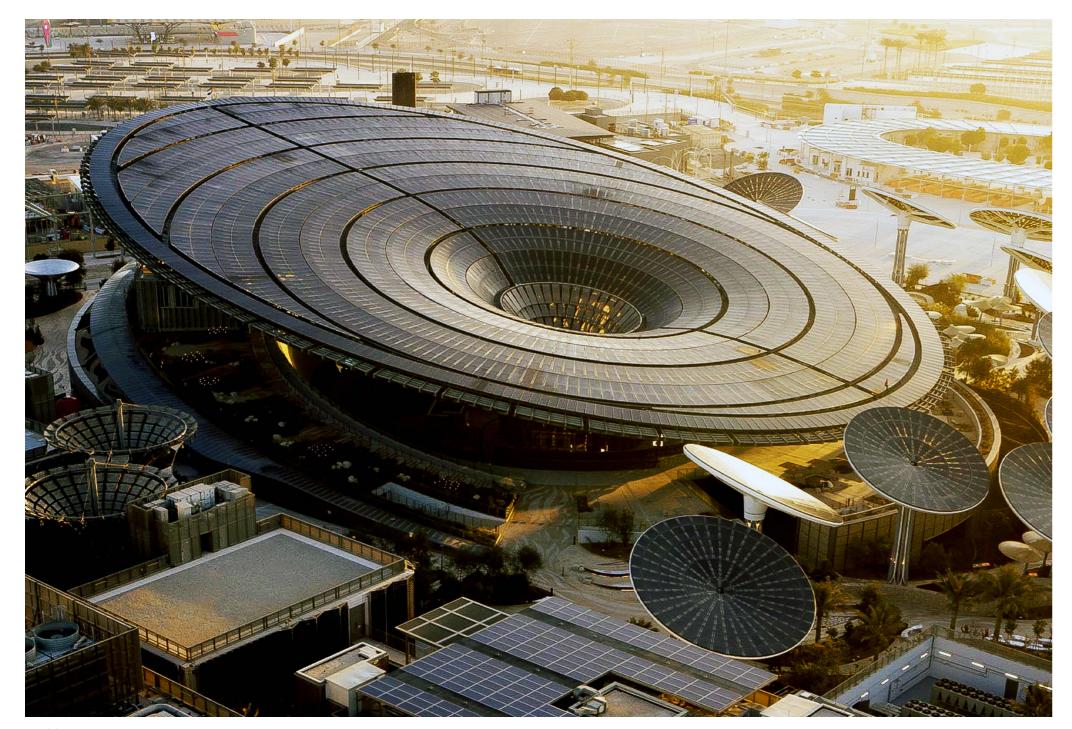

# SUSTAINABILITY PAVILION FOR DUBAI EXPO 2020

Client : Emaar

Main Contractor : ASGC

Scope of Works : Fabrication works – UCW Panels Reflector Panel Type and E-Tree

DIA Frames for the Main Canopy

Size by SQM : 13,000