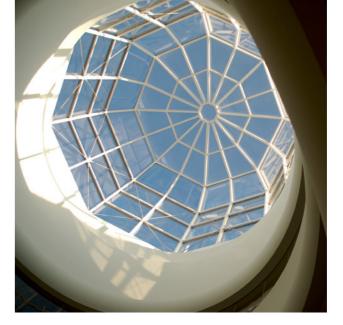

# **ABOUT GRIDWALLS**

Gridwalls is a contractor of architectural aluminum and steel glazing products which provides a full -service building façade solutions from consultation, design and engineering, fabrications and installation of stick curtain systems, unitized facades, balustrades, doors and windows, spider glass and fin systems, domes and skylights and louvers and sunshades as well as restoration of old building facades.

#### DOMES AND SKYLIGHTS

Skylight is a structure that allows light on the roof to travel to the interior of a building. There are three main components of a skylight the top structure, the ceiling frame and ceiling panel, and the duct which connects the top structure to the ceiling frame. Depending on the project requirement skylights framing components are generally Aluminium and other lightweight metals