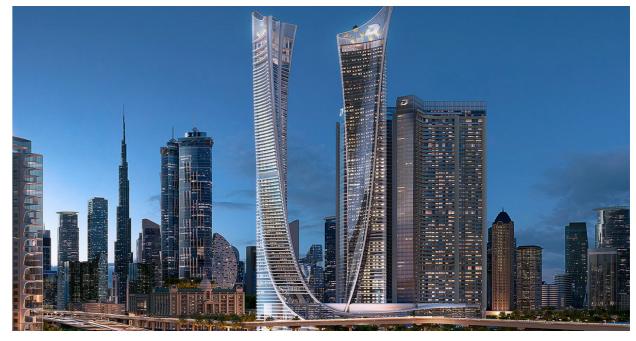

# AYKON CITY TOWER B BY DAMAC @ SHEIKH ZAYED RD

Consultant : Lacasa

Main Contractor : China State Construction Engineering Corporation Middle East

(CSCEC ME)

Scope of Works: Aluminum and Glazing works (Stick curtain wall, doors, window,

louvers, cladding and Glass balustrade)

Total SQM: 35,115

| ON-GOING PROJECTS 2021-2022                  |                            |        |            |                                            |          |  |  |
|----------------------------------------------|----------------------------|--------|------------|--------------------------------------------|----------|--|--|
| Project Name                                 | Scope of Work              | Client | Consultant | Main<br>Contractor                         | Status   |  |  |
| Aykon City Tower<br>B @ Sheikh Zayed<br>Road | Aluminum and Glazing works | Damac  | Lacasa     | China State<br>Construction<br>Engineering | lOngoing |  |  |