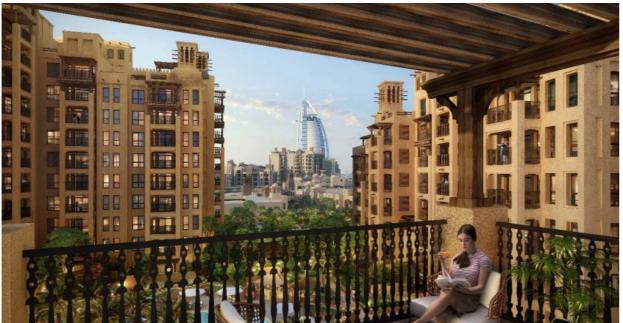

### MADINAT JUMEIRAH LIVING-SALES CLUSTER-PHASE 3A

Client : Majinat Jumeirah Living

Consultant : Next Engineering Consultants

Main Contractor : Al Sahel Contracting Company LLC

Scope of Works : Doors, Windows and Horizontal

Louvers

Size by SQM : 5,548