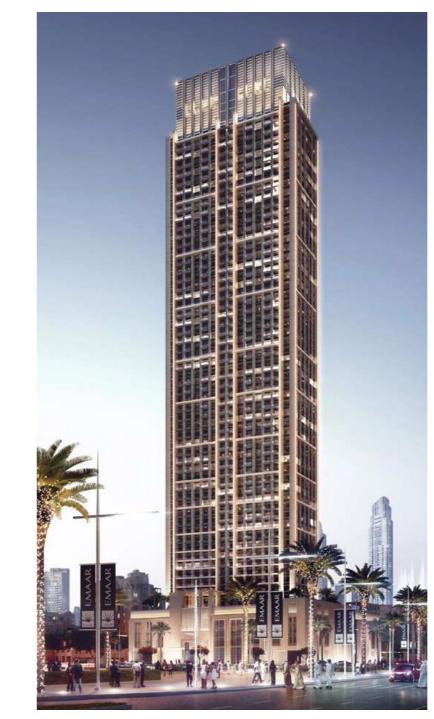

# BURJ ROYALE, DOWNTOWN DUBAI

Client : Emaar

Consultant : U+A

Main Contractor : Al Futtaim

Scope of Works : Glass Balustrades

Size by SQM: 4,800