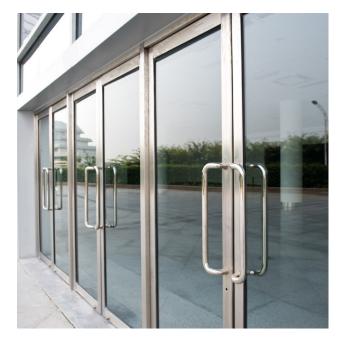

#### **DOORS AND WINDOWS**

Door/ window main frame is installed by fixing the top and bottom frame to the concrete using the appropriate fixing as per approved drawing. Alignment is checked and adjusted as per the requirement. Shimming will be provided where required, to meet the correct position. Aluminum and concrete material separator shall be provided .as required in the specification