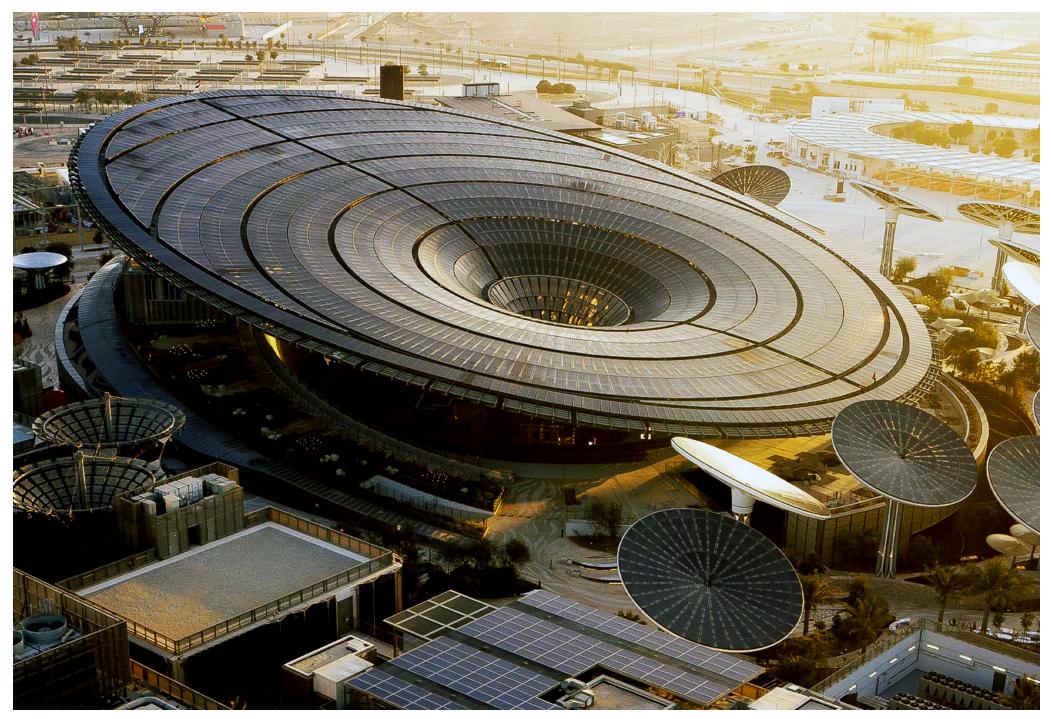

# SUSTAINABILITY PAVILION FOR DUBAI EXPO 2020

Client : Emaar

Main Contractor : ASGC

Scope of Works: Fabrication works – UCW Panels Reflector Panel Type and E-Tree

DIA Frames for the Main Canopy

Size by SQM: 13,000