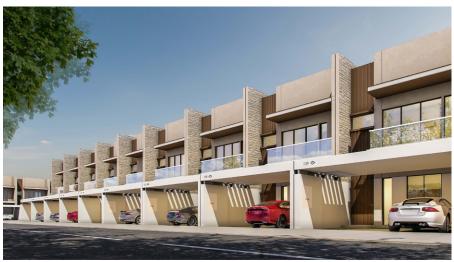

#### **UNITISED FACADES**

Unitized facades are made from modules, which are pre-assembled in the factory. They essentially consist of the frame, glazing, sealing system, and connecting elements. On the construction site, the individual facade elements only need to be correctly mounted and aligned

#### STICK CURTAIN SYSTEMS

The Stick System is a curtain walling system consisting normally of extruded aluminum transoms and mullions known as "sticks" which are cut to length in the factory prior to assembly on site which may compromise of mechanically held fixed or open glazing (single pane or (double-glazed units