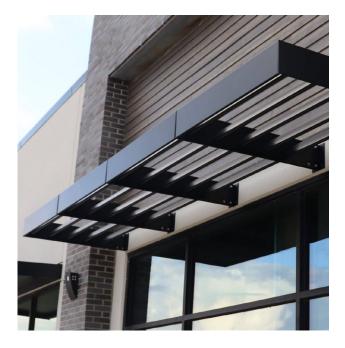

#### **LOUVERS AND SUNSHADES**

An aluminum louver is a protective window covering which allows air and light passage and keeps away rain and sunshine. Aluminum louvers control airflow in an enclosed area or a processed system. Louver belongs to the category damper and consists of parallel blades inside a duct