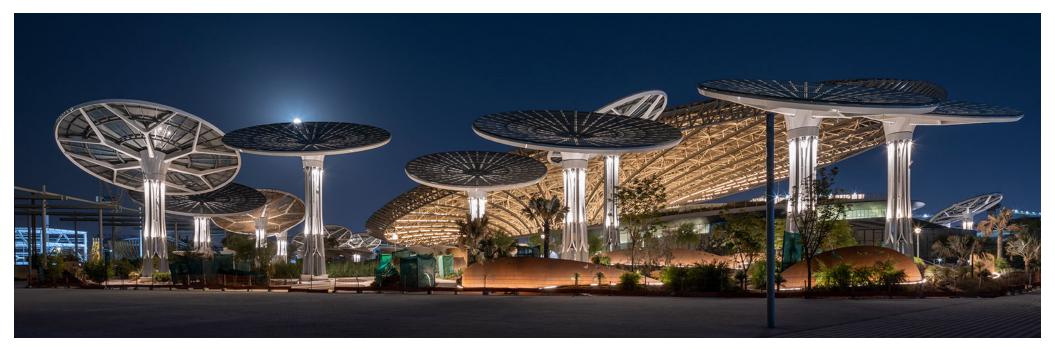

# SUSTAINABILITY PAVILION FOR DUBAI EXPO 2020

Client : Emaar

Main Contractor : ASGC

Scope of Works: Fabrication works – UCW Panels Reflector Panel Type and E-Tree

DIA Frames for the Main Canopy

Size by SQM: 13,000