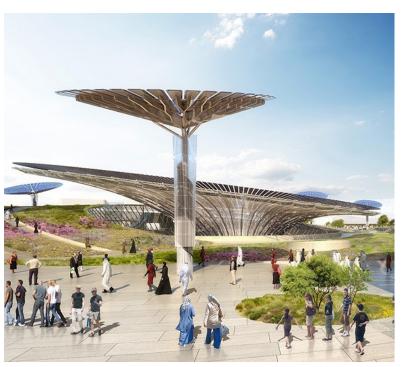

# SUSTAINABILITY PAVILION FOR DUBAI EXPO 2020

Client : Emaar

Main Contractor : ASGC

Scope of Works: Fabrication works – UCW Panels Reflector Panel Type and E-Tree

DIA Frames for the Main Canopy

Size by SQM: 13,000