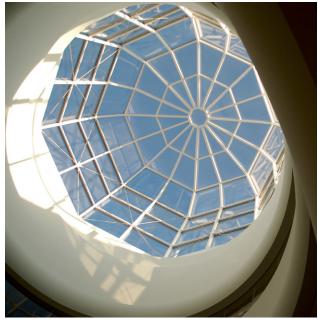

#### **DOMES AND SKYLIGHTS**

Skylight is a structure that allows light on the roof to travel to the interior of a building. There are three main components of a skylight the top structure, the ceiling frame and ceiling panel, and the duct which connects the top structure to the ceiling frame. Depending on the project requirement skylights framing components are generally Aluminium and other lightweight metals